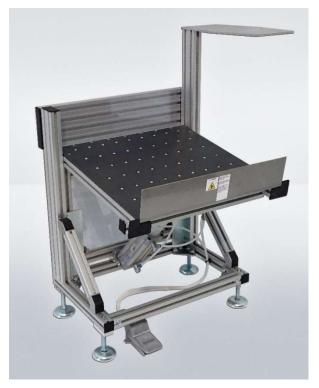

## **MK** Packing Table:

Would you like to pack your products manually in shipping cases - efficiently and with a greater output? Then our "MK Packing Table" packing table from MK Masterwork is exactly what you are looking for. Various setting options allow all the adjustments you need to react ergonomically to the individual height of your operators while also facilitating integration into your existing logistics. Manipulation of the full shipping cases requires almost no effort on the part of the operator. Pneumatic cylinders lift the case to the required height, while ball rollers integrated the table make in easy to transfer full shipping cases e.g. to the subsequent transport conveyor. An additional height adjustable stacking table can be used store other packaging material

such as separating or tie sheets or for aligning flat products like folding boxes. Once you have experienced the "MK Packing Table " packing table, you won't want to be without it again. Your operators will be happy with you.

| Ergonomics           | Table with roller balls reduces effort required by the operator                          |
|----------------------|------------------------------------------------------------------------------------------|
|                      | Simple and easy to adjust to different operator heights                                  |
|                      | Height of table can be adjusted using sleeves                                            |
|                      | Additional stacking table can be mounted on the right or left                            |
|                      | Table moved up/down via pneumatic foot switch                                            |
|                      | Integrated sleeve storage                                                                |
|                      |                                                                                          |
|                      |                                                                                          |
| Flexibility          | Transfer height can be adjusted using feet                                               |
|                      | Table height can be adjusted to shipping case height                                     |
|                      | Adjustable table angle                                                                   |
|                      |                                                                                          |
|                      |                                                                                          |
| Safety               | • CE mark                                                                                |
|                      | • GS mark                                                                                |
|                      |                                                                                          |
|                      | In a such in a time with fall an always would be MAZ Mantageral, an any other assumption |
| Field of application | In combination with folder gluers made by MK Masterwork or any other supplier            |
|                      | All other types of machine requiring manual packing                                      |