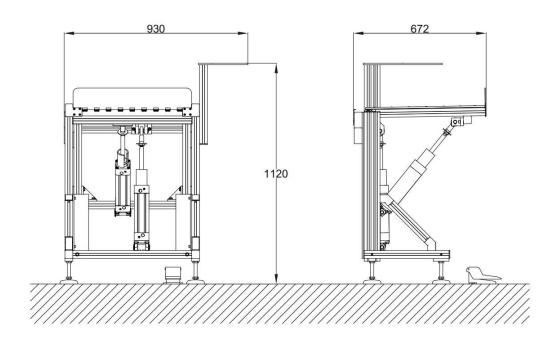

## **Technical Data:**

| Roller bar adjustable              | min.<br>800 mm           |                                      | max.<br>860 mm |                                                |  |
|------------------------------------|--------------------------|--------------------------------------|----------------|------------------------------------------------|--|
| Lower position adjustable in steps | Step 1 2 3 4             | min.<br>0 mm<br>0 mm<br>0 mm<br>0 mm |                | max.<br>-45 mm<br>-85 mm<br>-125 mm<br>-160 mm |  |
| Pivoting angle adjustable in steps | Step<br>1<br>2<br>3<br>4 | min.<br>0°<br>0°<br>0°<br>0°         |                | max.<br>10°<br>15°<br>20°<br>25°               |  |
| Size of the roller bar table       | min.<br>600 mm           |                                      | max.<br>600 mm |                                                |  |
| Size of stacking table             | min.<br>190 mm 250 n     | nm                                   | max.<br>400 mm |                                                |  |
| Compressed air supply              | min. 2 bar               |                                      | max. 6 bar     |                                                |  |
| Power supply                       | Not necessary            |                                      |                |                                                |  |